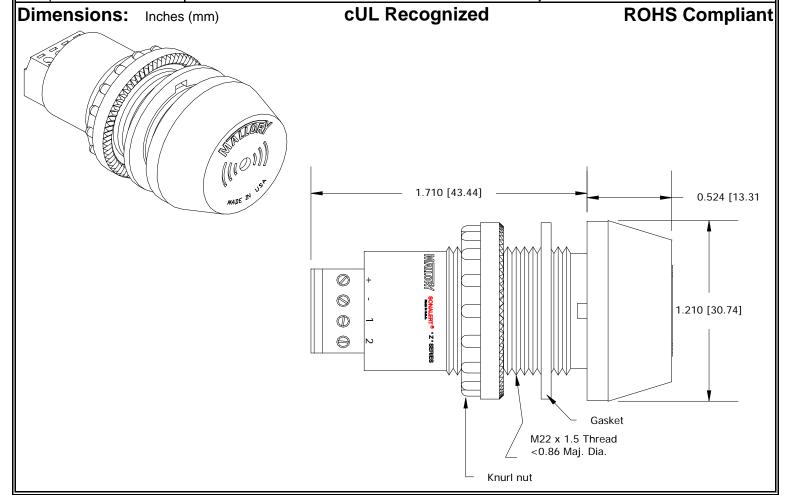

## MALLORY Mallory Sonalert Products,Inc. Part #: ZA028SDMT5 Sales Outline Drawing Revision: D

Specifications:

| Sound Level Category: | Soft                                                                          | Soft                                      | Soft                                      | Soft                                           |
|-----------------------|-------------------------------------------------------------------------------|-------------------------------------------|-------------------------------------------|------------------------------------------------|
| Mode of Operation:    | Continuous                                                                    | Slow Pulse @ 1 PPS                        | Fast Pulse @ 10 PPS                       | Dual Tone 4.0 - 3.9 kHz<br>@ 7 WPS             |
| Loudness @ 2 FT:      | 65 to 75 dB(A) Typ.                                                           | 65 to 75 dB(A) Typ.                       | 65 to 75 dB(A) Typ.                       | 65 to 75 dB(A) Typ.                            |
| Pulse Rate (PPS):     |                                                                               | 1                                         | 10                                        | 7                                              |
| Frequency:            | 3900 ± 500 Hz                                                                 | 3900 ± 500 Hz                             | 3900 ± 500 Hz                             | 3700 ± 500 Hz                                  |
| Connection:           | "+" to Positive, "-" to<br>Ground                                             | "+" to Positive, "-" and "1"<br>to Ground | "+" to Positive, "-" and<br>"2" to Ground | "+" to Positive, "-", "1"<br>and "2" to Ground |
| Voltage Rating:       | 16 to 28 VDC                                                                  |                                           |                                           |                                                |
| Current Draw:         | 40mA MAX                                                                      |                                           |                                           |                                                |
| Housing Material:     | 6/6 Nylon, Color: Black                                                       |                                           |                                           |                                                |
| Storage Temperature:  | -40° to +80° C                                                                |                                           |                                           |                                                |
| Operating Temperature | -30° to +65° C                                                                |                                           |                                           |                                                |
| Panel Mounting:       | Recommended hole size is 22.5 mm. Thread front will fit standard 22.5mm hole. |                                           |                                           |                                                |
| Knurled Nut:          | Used to attach part to panel. The max recommended torque is 10 in-lbs.        |                                           |                                           |                                                |
| Weight (Typical):     | 28 g                                                                          |                                           |                                           |                                                |
| NEMA 3R,4X, & 12:     | Approved with use of ACC03.                                                   |                                           |                                           |                                                |
| Options:              | Please contact factory.                                                       |                                           |                                           |                                                |