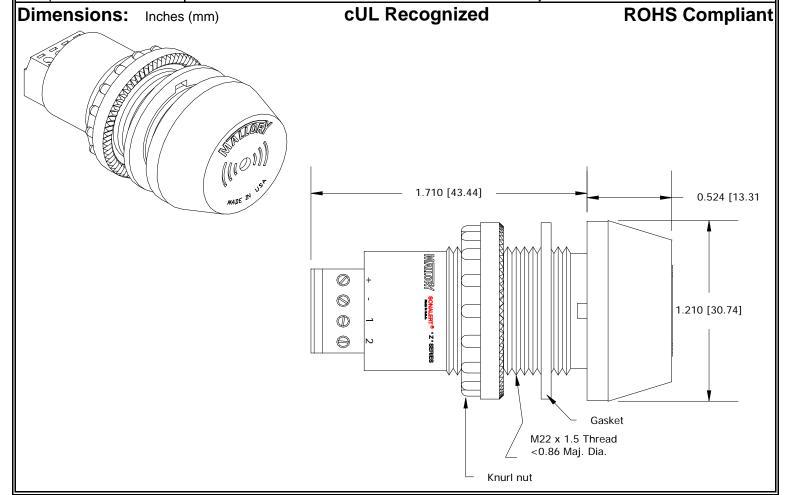

## MALLORY Mallory Sonalert Products,Inc. Part #: ZA028SDMT2 Sales Outline Drawing Revision: D

Specifications:

| Sound Level Category: | Soft                                                                          | Soft                                      | Soft                                      | Soft                                           |
|-----------------------|-------------------------------------------------------------------------------|-------------------------------------------|-------------------------------------------|------------------------------------------------|
| Mode of Operation:    | Continuous                                                                    | Slow Pulse @ 1 PPS                        | Fast Pulse @ 10 PPS                       | Chime @ Once per 3<br>Seconds                  |
| Loudness @ 2 FT:      | 65 to 75 dB(A) Typ.                                                           | 65 to 75 dB(A) Typ.                       | 65 to 75 dB(A) Typ.                       | 65 to 75 dB(A) Typ.                            |
| Pulse Rate (PPS):     |                                                                               | 1                                         | 10                                        | 0.33                                           |
| Frequency:            | 3900 ± 500 Hz                                                                 | 3900 ± 500 Hz                             | 3900 ± 500 Hz                             | 3700 ± 500 Hz                                  |
| Connection:           | "+" to Positive, "-" to<br>Ground                                             | "+" to Positive, "-" and "1"<br>to Ground | "+" to Positive, "-" and<br>"2" to Ground | "+" to Positive, "-", "1"<br>and "2" to Ground |
| Voltage Rating:       | 16 to 28 VDC                                                                  |                                           |                                           |                                                |
| Current Draw:         | 40mA MAX                                                                      |                                           |                                           |                                                |
| Housing Material:     | 6/6 Nylon, Color: Black                                                       |                                           |                                           |                                                |
| Storage Temperature:  | -40° to +80° C                                                                |                                           |                                           |                                                |
| Operating Temperature | -30° to +65° C                                                                |                                           |                                           |                                                |
| Panel Mounting:       | Recommended hole size is 22.5 mm. Thread front will fit standard 22.5mm hole. |                                           |                                           |                                                |
| Knurled Nut:          | Used to attach part to panel. The max recommended torque is 10 in-lbs.        |                                           |                                           |                                                |
| Weight (Typical):     | 28 g                                                                          |                                           |                                           |                                                |
| NEMA 3R,4X, & 12:     | Approved with use of ACC03.                                                   |                                           |                                           |                                                |
| Options:              | Please contact factory.                                                       |                                           |                                           |                                                |