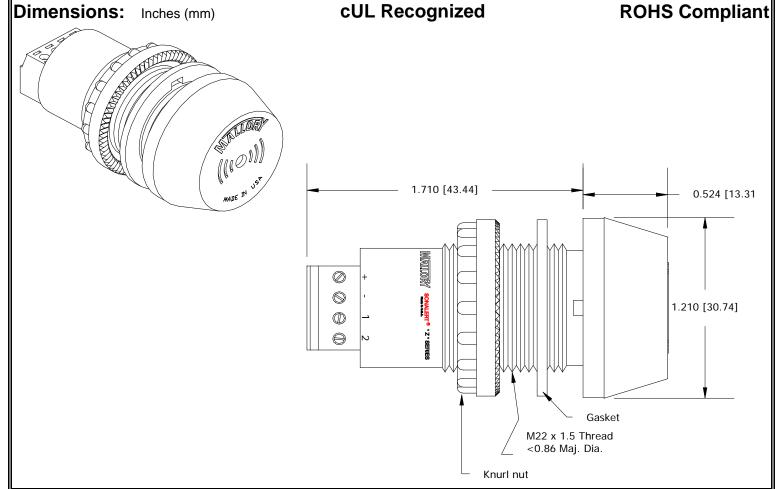

## MALLORY Mallory Sonalert Products, Inc. Part #: Sales Outline Drawing Revision:

ZA028SDMT4

Specifications:

| Sound Level Category: | Soft                                                                          | Soft                         | Soft                     | Soft                                 |
|-----------------------|-------------------------------------------------------------------------------|------------------------------|--------------------------|--------------------------------------|
| Mode of Operation:    | Continuous                                                                    | Slow Pulse @ 1 PPS           | Fast Pulse @ 10 PPS      | Dual Tone 4.0 - 3.9 kHz<br>@ 1.5 WPS |
| Loudness @ 2 FT:      | 65 to 75 dB(A) Typ.                                                           | 65 to 75 dB(A) Typ.          | 65 to 75 dB(A) Typ.      | 65 to 75 dB(A) Typ.                  |
| Pulse Rate (PPS):     |                                                                               | 1                            | 10                       | 1.5                                  |
| Frequency:            | 3900 ± 500 Hz                                                                 | 3900 ± 500 Hz                | 3900 ± 500 Hz            | 3700 ± 500 Hz                        |
| Connection:           | "+" to Positive, "-" to                                                       | "+" to Positive, "-" and "1" | "+" to Positive, "-" and | "+" to Positive, "-", "1"            |
|                       | Ground                                                                        | to Ground                    | "2" to Ground            | and "2" to Ground                    |
| Voltage Rating:       | 16 to 28 VDC                                                                  |                              |                          |                                      |
| Current Draw:         | 40mA MAX                                                                      |                              |                          |                                      |
| Housing Material:     | 6/6 Nylon, Color: Black                                                       |                              |                          |                                      |
| Storage Temperature:  | -40° to +80° C                                                                |                              |                          |                                      |
| Operating Temperature | -30° to +65° C                                                                |                              |                          |                                      |
| Panel Mounting:       | Recommended hole size is 22.5 mm. Thread front will fit standard 22.5mm hole. |                              |                          |                                      |
| Knurled Nut:          | Used to attach part to panel. The max recommended torque is 10 in-lbs.        |                              |                          |                                      |
| Weight (Typical):     | 28 g                                                                          |                              |                          |                                      |
| NEMA 3R,4X, & 12:     | Approved with use of ACC03.                                                   |                              |                          |                                      |
| Options:              | Please contact factory.                                                       |                              |                          |                                      |