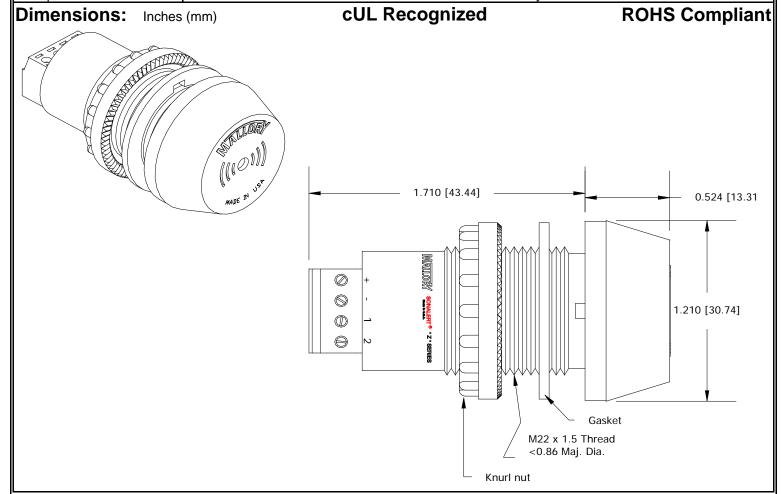

## MALLORY Mallory Sonalert Products, Inc. Part #: ZA028SDMT1 **Sales Outline Drawing** Revision:

Specifications:

| Sound Level Category: | Soft                                                                          | Soft                         | Soft                     | Soft                                  |
|-----------------------|-------------------------------------------------------------------------------|------------------------------|--------------------------|---------------------------------------|
| Mode of Operation:    | Continuous                                                                    | Slow Pulse @ 1 PPS           | Fast Pulse @ 10 PPS      | Chirp (100ms repeating every 1.2 sec) |
| Loudness @ 2 FT:      | 65 to 75 dB(A) Typ.                                                           | 65 to 75 dB(A) Typ.          | 65 to 75 dB(A) Typ.      | 65 to 75 dB(A) Typ.                   |
| Pulse Rate (PPS):     |                                                                               | 1                            | 10                       | 1                                     |
| Frequency:            | 3900 ± 500 Hz                                                                 | 3900 ± 500 Hz                | 3900 ± 500 Hz            | 4500-3200 Hz                          |
| Connection:           | "+" to Positive, "-" to                                                       | "+" to Positive, "-" and "1" | "+" to Positive, "-" and | "+" to Positive, "-", "1"             |
|                       | Ground                                                                        | to Ground                    | "2" to Ground            | and "2" to Ground                     |
| Voltage Rating:       | 16 to 28 VDC                                                                  |                              |                          |                                       |
| Current Draw:         | 40mA MAX                                                                      |                              |                          |                                       |
| Housing Material:     | 6/6 Nylon, Color: Black                                                       |                              |                          |                                       |
| Storage Temperature:  | -40° to +80° C                                                                |                              |                          |                                       |
| Operating Temperature | -30° to +65° C                                                                |                              |                          |                                       |
| Panel Mounting:       | Recommended hole size is 22.5 mm. Thread front will fit standard 22.5mm hole. |                              |                          |                                       |
| Knurled Nut:          | Used to attach part to panel. The max recommended torque is 10 in-lbs.        |                              |                          |                                       |
| Weight (Typical):     | 28 g                                                                          |                              |                          |                                       |
| NEMA 3R,4X, & 12:     | Approved with use of ACC03.                                                   |                              |                          |                                       |
| Options:              | Please contact factory.                                                       |                              |                          |                                       |