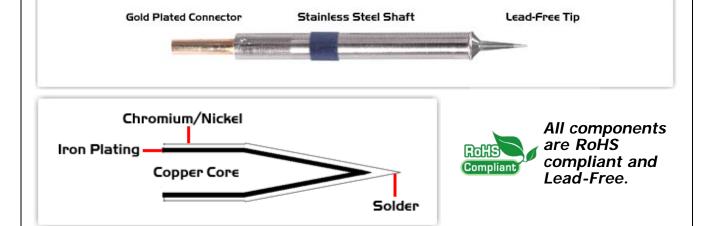

## **Material Composition**

<sup>1</sup> Easy Braid Co. tip cartridges will typically idle within a temperature range of +/-1.1°C. However, there is variation in idle temperature across tip geometries within an individual temperature series. Easy Braid Co. offers a wide variety of tip geometries from 0.25mm fine point tip to 5mm chisel. The length and geometry of a tip will have an influence on the tip idle temperature. To accurately measure idle temperature it will depend greatly on the measurement method, technique and equipment used. Two different methods or the use of alternative equipment will produce different test results.

 $<sup>\</sup>boldsymbol{2}$  Please refer to  $\underline{\text{http://www.rohs.gov.uk}}$  for details on RoHS Compliance.