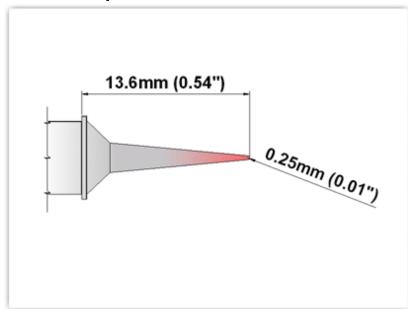

## **EK60MF003**

Micro Fine 0.25mm (0.01")

Tip Style: Micro Fine
Tip Width: 0.25mm (0.01")
Tip Length: 13.60mm (0.54")

60 Type Cartridge<sup>1</sup>: 325°C - 358°C

RoHS Compliant<sup>2</sup> / Lead Free: YES